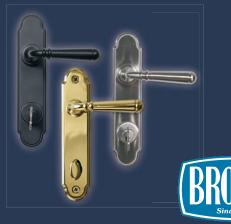

## **Premium Hardware Kits**

## Quality Doors Deserve Quality Hardware.

Premium hardware kits have an esthetically pleasing interior and exterior lever-type handle, with a heavy duty operating mechanism for lasting operation. The Premium Quality lockset with secured latch and keyed deadbolt is available in three distinct colors, satin nickel, bright brass and satin black. The kits contain, matching hinges, safety chain and door closer.