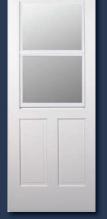

he possibilities



**More Options!** 

Wider Selection!

## Primed Self Storing Easy Change Storm Doors

- Primed door blank provides easy to paint base coat for finishing in desired color.
- Aluminum self storing insert with baked enamel finish provides durability and beauty. Available in white and six special order colors.
- Construction is of heavy gauge aluminum extrusions.
- Latches are die-cast zinc for easy operation and lasting durability.
- Screen can be removed for a full view in the winter season.
- Screen may be placed in the upper or lower venting position.
- Insect proof charcoal aluminum screen.

## Aluminum self storing insert available in



- 3. Chocolate
- 4. Rustic 5. Hunter
- 6. Mocha
- 7. Sandstone



Die-cast zinc latches for easy operation and lasting durability.



Self Storing Classic Design "B" Primed Non-Stock

Self Storing No. 50

Primed



Self Storing Ultra-Vu Primed

In stock!

## **Premium Hardware Kits**

## Quality Doors Deserve Quality Hardware.

Premium hardware kits have an esthetically pleasing interior and exterior lever-type handle, with a heavy duty operating mechanism for lasting operation. The Premium Quality lockset with secured latch and keyed deadbolt is available in three distinct colors, satin nickel, bright brass and satin black. The kits contain, matching hinges, safety chain and door closer.