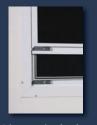

Discover the possibilities



**More Options!** 

Wider Selection!

## Primed Self Storing Easy Change Storm Doors

- Primed door blank provides easy to paint base coat for finishing in desired color.
- Aluminum self storing insert with baked enamel finish provides durability and beauty. Available in white and six special order colors.
- Construction is of heavy gauge aluminum extrusions.
- Latches are die-cast zinc for easy operation and lasting durability.
- Screen can be removed for a full view in the winter season.
- Screen may be placed in the upper or lower venting position.
- Insect proof charcoal aluminum screen.

## Aluminum self storing insert available in



- 3. Chocolate
- 4. Rustic 5. Hunter
- 6. Mocha
- 7. Sandstone



Die-cast zinc latches for easy operation and lasting durability.



Self Storing Classic Design "B" Primed Non-Stock

Self Storing No. 50

Primed



Self Storing Ultra-Vu Primed

In stock!

## **Premium Hardware Kits**

## Quality Doors Deserve Quality Hardware.

Premium hardware kits have an esthetically pleasing interior and exterior lever-type handle, with a heavy duty operating mechanism for lasting operation. The Premium Quality lockset with secured latch and keyed deadbolt is available in three distinct colors, satin nickel, bright brass and satin black. The kits contain, matching hinges, safety chain and door closer.