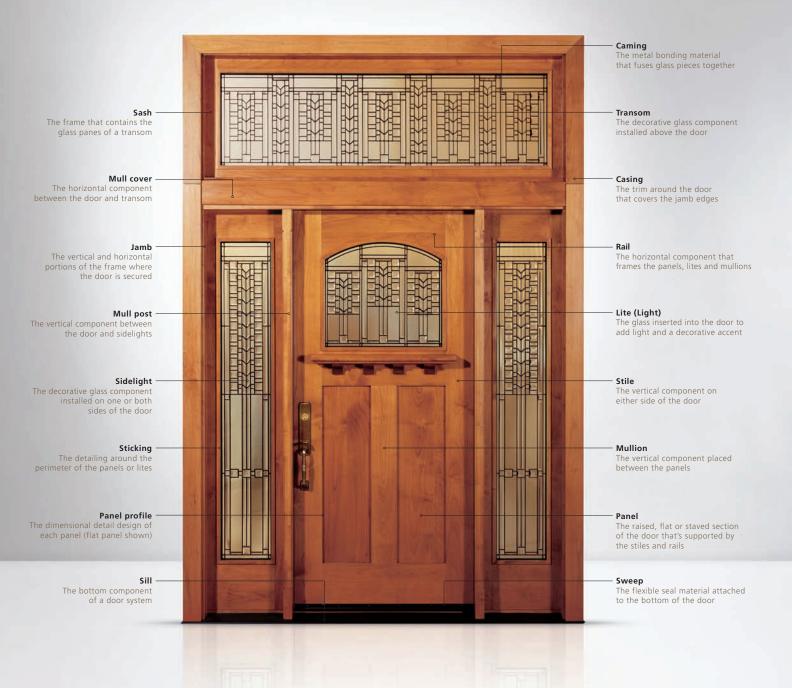

## ANATOMY OF A RELIABLE DOOR

Every reliable JELD-WEN<sup>•</sup> exterior door can feature the components shown above, and they are crafted from a variety of materials, including wood, fiberglass and steel. We also offer a variety of designs, sizes and options to coordinate with any architectural style.