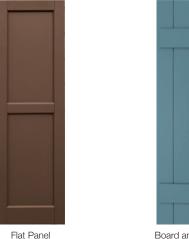

Flat Panel

Board and Batten

- Primed Only
- Board and Batten & Flat Panel Factory Order
- 12" 24" width in half inch increments
- 30" 84" height in one inch increments
- 3 Year Warranty

| STAINLESS STEEL HARDWARE      |         |  |  |  |
|-------------------------------|---------|--|--|--|
| Pintel 1/2" Offset (pair)     | \$24.00 |  |  |  |
| Pintel 1-1/2" Offset (pair)   | 25.00   |  |  |  |
| Flat Hinge 1/2" Offset (pair) | 21.00   |  |  |  |
| "L" Hinge 1/2" Offset (pair)  | 27.00   |  |  |  |
| "S" Holdback (pair)           | 33.00   |  |  |  |
| 4" Lag Pintel (pair)          | 22.00   |  |  |  |
| Acorn Holdback (1 pc.)        | 16.00   |  |  |  |