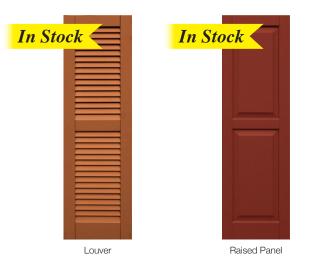

## Louver & Raised Panel - IN STOCK

- Constructed from Superior Composite Wood Material
- Will Not Rot, Warp, Crack or Split
- Tongue & Groove Construction with Specially Formulated Adhesives
- Hand Assembled

| BROSCO STOCK SHUTTERS (Sold by Pair) |                    |                    |          |                    |  |
|--------------------------------------|--------------------|--------------------|----------|--------------------|--|
| Shutter                              | 12" Width Shutters | 15" Width Shutters |          | 18" Width Shutters |  |
| Height                               | Panel              | Louver             | Panel    | Panel              |  |
| 47"                                  | _                  | \$339.00           | \$268.00 | -                  |  |
| 51"                                  | \$248.00           | 351.00             | 280.00   | \$311.00           |  |
| 55"                                  | 258.00             | 363.00             | 293.00   | 324.00             |  |
| 59"                                  | 268.00             | 375.00             | 305.00   | 339.00             |  |
| 63"                                  | _                  | 387.00             | 316.00   | 351.00             |  |
| 67"                                  | -                  |                    | 328.00   | -                  |  |