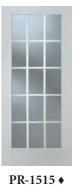

-1510



Pine B-1515

### Plantation Louver Doors

2-1/4" Wide Louver Slats



Pine B-730-PL

Pine B-732-PL 🔾



# **BROSCO Primed Door COLLECTION**

BROSCO primed doors are constructed with 3/8" thick MDF Flat Panels. An engineered core stile for strength and stability with an MDF surface. A UV coating with a high quality professionally applied primer.

- 1-3/8" Thick
- 6'-8" Height
- Panel, French & Louver Doors
- Ovolo or Shaker Sticking
- Flat Panel
- Double Hip-Raised 6-Panel
- Factory Sealed Top and Bottom Rails
- · Doors Polybagged
- 5-Year Warranty
- In Stock
- Full Range of Sizes











PR-11**⊘**♦ PR-11S **♦** 



PR-22 O PR-22S 🖸



PR-35 PR-35S



**PR-44S** 



**PR-55S** 



PR-66

#### French Doors

Tempered Safety Glass - Single Pane



PR-1501



PR-1505



PR-1510 ◆



Plantation Louver Doors

2-1/4" Wide Louver Slats



PR-730-PL @



PR-732-PL

## Louver Doors

1-1/4" Louver Slats