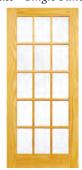

LLECTION**

BROSCO pine doors are beautifully crafted, made of solid pine and feature a 5-year limited warranty. Available in many styles and finishes, these decorative interior doors will enhance any design scheme and are fashioned for timeless style and long-lasting durability.

- 1-3/8" Thick
- 6'-8" Height
- Panel, French & Louver Doors
- Ovolo or Shaker Sticking
- Flat Panel
- Double Hip-Raised 4 or 6-Panel
- Factory Sealed Top and Bottom Rails
- Doors Polybagged
- 5-Year Warranty
- In Stock
- Full Range of Sizes





Pine B-11-S

1/2" Flat Panel – Shaker Sticking



Pine B-22-S



Pine B-35-S



Pine B-44-S

Ovolo Sticking

3/8" Flat Panel 3/4" Thick Double Hip-Raised Panel



Pine B-22



Pine B-44



Pine B-66 ♥

## French Doors

Tempered Safety Glass - Single Pane



Pine B-1510



Pine B-1515

### Plantation Louver Doors

2-1/4" Wide Louver Slats



Pine B-730-PL

Pine B-732-PL 🔾



# **BROSCO Primed Door COLLECTION**

BROSCO primed doors are constructed with 3/8" thick MDF Flat Panels. An engineered core stile for strength and stability with an MDF surface. A UV coating with a high quality professionally applied primer.

- 1-3/8" Thick
- 6'-8" Height
- Panel, French & Louver Doors
- Ovolo or Shaker Sticking
- Flat Panel
- Double Hip-Raised 6-Panel
- Factory Sealed Top and Bottom Rails
- · Doors Polybagged
- 5-Year Warranty
- In Stock
- Full Range of Sizes











PR-11**⊘**♦ PR-11S **♦** 



PR-22 O PR-22S 🖸



PR-35 PR-35S



**PR-44S** 



**PR-55S** 



PR-66

#### French Doors

Tempered Safety Glass - Single Pane



PR-1501



PR-1505



PR-1510 ◆



Plant