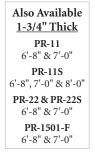

- 1-3/8" Thick
- 6'-8" Height
- Panel, French & Louver Doors
- Ovolo or Shaker Sticking
- Flat Panel
- Double Hip-Raised 6-Panel
- Factory Sealed Top and Bottom Rails
- · Doors Polybagged
- 5-Year Warranty
- In Stock
- Full Range of Sizes

PR-11**⊘**♦ PR-11S **♦** 

PR-22 O PR-22S 🖸

PR-35 PR-35S

**PR-44S** 

**PR-55S** 

PR-66