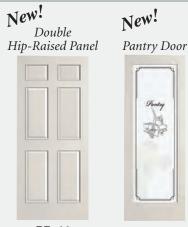

ine B-22



Pine B-44



Pine B-66 ♥

## French Doors

Tempered Safety Glass - Single Pane



Pine B-1510



Pine B-1515

### Plantation Louver Doors

2-1/4" Wide Louver Slats



Pine B-730-PL

Pine B-732-PL 🔾



# **BROSCO Primed Door COLLECTION**

BROSCO primed doors are constructed with 3/8" thick MDF Flat Panels. An engineered core stile for strength and stability with an MDF surface. A UV coating with a high quality professionally applied primer.

- 1-3/8" Thick
- 6'-8" Height
- Panel, French & Louver Doors
- Ovolo or Shaker Sticking
- Flat Panel
- Double Hip-Raised 6-Panel
- Factory Sealed Top and Bottom Rails
- · Doors Polybagged
- 5-Year Warranty
- In Stock
- Full Range of Sizes











PR-11**⊘**♦ PR-11S **♦** 



PR-22 O PR-22S 🖸



PR-35 PR-35S



**PR-44S** 



**PR-55S** 



PR-66

#### French Doors

Tempered Safety Glass - Single Pane



PR-1501



PR-1505



PR-1510 ◆



Plantation Louver Doors

2-1/4" Wide Louver Slats



PR-730-PL @



PR-732-PL

## Louver Doors

1-1/4" Louver Slats