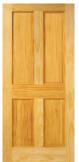

Pine B-11-S

1/2" Flat Panel – Shaker Sticking

Pine B-22-S

Pine B-35-S

Pine B-44-S

Ovolo Sticking

3/8" Flat Panel 3/4" Thick Double Hip-Raised Panel

Pine B-22

Pine B-44

Pine B-66 ♥