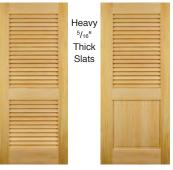

ine and feature a 5-year limited warranty. Available in many styles and finishes, these decorative interior doors will enhance any design scheme and are fashioned for timeless style and long-lasting durability.

- 1-3/8" Thick
- 6'-8" Height
- Panel, French & Louver Doors
- Ovolo or Shaker Sticking
- Flat Panel
- Double Hip-Raised 4 or 6-Panel
- Factory Sealed Top and Bottom Rails
- Doors Polybagged
- 5-Year Warranty
- In Stock
- Full Range of Sizes





Pine B-11-S

1/2" Flat Panel – Shaker Sticking



Pine B-22-S



Pine B-35-S



Pine B-44-S

Ovolo Sticking

3/8" Flat Panel 3/4" Thick Double Hip-Raised Panel



Pine B-22



Pine B-44



Pine B-66 ♥

## French Doors

Tempered Safety Glass - Single Pane



Pine B-1510



Pine B-1515

### Plantation Louver Doors

2-1/4" Wide Louver Slats



Pine B-730-PL

Pine B-732-PL 🔾



# **BROSCO Primed Door COLLECTION**

BROSCO primed doors are constructed with 3/8" thick MDF Flat Panels. An engineered core stile for strength and stability with an MDF surface. A UV coating with a high quality professionally applied primer.

- 1-3/8" Thick
- 6'-8" Height
- Panel, French & Louver Doors
- Ovolo or Shaker Sticking
- Flat Panel
- Double Hip-Raised 6-Panel
- Factory Sealed Top and Bottom Rails
- · Doors Polybagged
- 5-Year Warranty
- In Stock
- Full Range of Sizes











PR-11**⊘**♦ PR-11S **♦** 



PR-22 O PR-22S 🖸



PR-35 PR-35S



**PR-44S** 



**PR-55S** 



PR-66

#### French Doors

Tempered Safety Glass - Single Pane



PR-1501



PR-1505



PR-1510 ◆



Plantation Louver Doors

2-1/4" Wide Louver Slats



PR-730-PL @



PR-732-