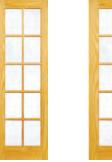

CO Pine Door COLLECTION**

BROSCO pine doors are beautifully crafted, made of solid pine and feature a 5-year limited warranty. Available in many styles and finishes, these decorative interior doors will enhance any design scheme and are fashioned for timeless style and long-lasting durability.

- 1-3/8" Thick
- 6'-8" Height
- Panel, French & Louver Doors
- Ovolo or Shaker Sticking
- Flat Panel
- Double Hip-Raised 4 or 6-Panel
- Factory Sealed Top and Bottom Rails
- Doors Polybagged
- 5-Year Warranty
- In Stock
- Full Range of Sizes





Pine B-11-S

1/2" Flat Panel – Shaker Sticking



Pine B-22-S



Pine B-35-S



Pine B-44-S

Ovolo Sticking

3/8" Flat Panel 3/4" Thick Double Hip-Raised Panel



Pine B-22



Pine B-44



Pine B-66 ♥

## French Doors

Tempered Safety Glass - Single Pane



Pine B-1510



Pine B-1515

### Plantation Louver Doors

2-1/4" Wide Louver Slats



Pine B-730-PL

Pine B-732-PL 🔾



# **BROSCO Primed Door COLLECTION**

BROSCO primed doors are constructed with 3/8" thick MDF Flat Panels. An engineered core stile for strength and stability with an MDF surface. A UV coating with a high quality professionally applied primer.

- 1-3/8" Thick
- 6'-8" Height
- Panel, French & Louver Doors
- Ovolo or Shaker Sticking
- Flat Panel
- Double Hip-Raised 6-Panel
- Factory Sealed Top and Bottom Rails
- · Doors Polybagged
- 5-Year Warranty
- In Stock
- Full Range of Sizes











PR-11**⊘**♦ PR-11S **♦** 



PR-22 O PR-22S 🖸



PR-35 PR-35S



**PR-44S** 



**PR-55S** 



PR-66

#### French Doors

Tempered Safety Glass - Single Pane



PR-1501



PR-1505



PR-