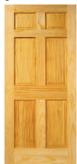

Pine B-11-S

1/2" Flat Panel – Shaker Sticking

Pine B-22-S

Pine B-35-S

Pine B-44-S

Ovolo Sticking

3/8" Flat Panel 3/4" Thick Double Hip-Raised Panel

Pine B-22

Pine B-44

Pine B-66 ♥