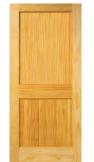

Pine B-11-S

1/2" Flat Panel – Shaker Sticking

Pine B-22-S

Pine B-35-S

Pine B-44-S

Ovolo Sticking

3/8" Flat Panel 3/4" Thick Double Hip-Raised Panel

Pine B-22