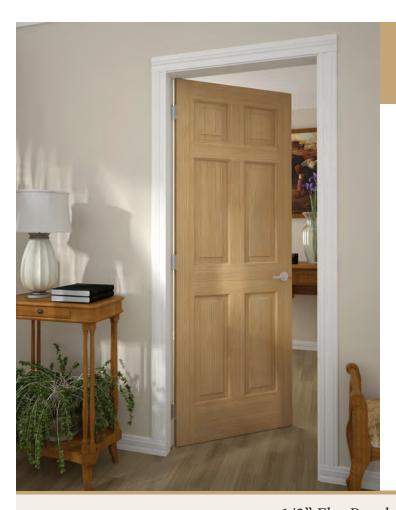

# **BROSCO Pine Door COLLECTION**

BROSCO pine doors are beautifully crafted, made of solid pine and feature a 5-year limited warranty. Available in many styles and finishes, these decorative interior doors will enhance any design scheme and are fashioned for timeless style and long-lasting durability.

- 1-3/8" Thick
- 6'-8" Height
- Panel, French & Louver Doors
- Ovolo or Shaker Sticking
- Flat Panel
- Double Hip-Raised 4 or 6-Panel
- Factory Sealed Top and Bottom Rails
- Doors Polybagged
- 5-Year Warranty
- In Stock
- Full Range of Sizes