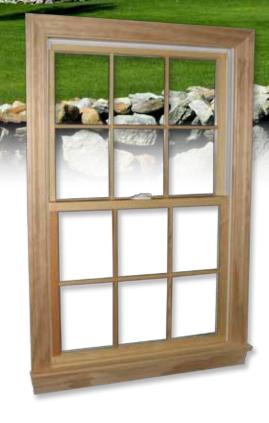

## Windows that fit Northeast Lifestyles.

The Northeast's unique architectural styles and harsh climate demand windows that are quality built, energy efficient and fit the charm and character of the traditional home. From colonials and capes to a traditional saltbox home design, BROSCO Window Units offer classic styling that will satisfy the most discriminating tastes.

- Original Historic Design Modern Performance
- Composite and Wood Sash
- Low-E Insulating Glass
- Putty Glazed Authentic Divided Lights SSB
- SDL & GBG Divided Light Options
- Brickmould and Flat Casing Options
- Low-Maintenance Composite Exterior Frame
- Tilt 'n Clean Block & Tackle Balances