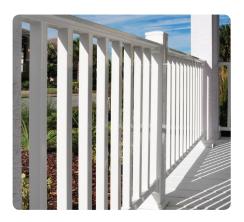

## PolyRail® Systems TRX Vinyl Railing –

Classic, character and durability are a few ways to describe the PolyRail® Vinyl Railing systems. Whether you are adding railing to your home, multi-family dwelling or business, PolyRail Vinyl Railing turns the ordinary into extraordinary.