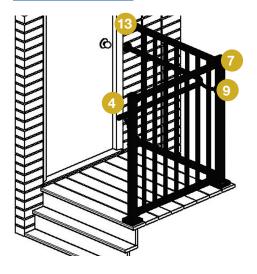

Inside Corner Mount (attaches to post)

**Wall Mount** 

Extended Wall Mount

Wall Return

Wall-End Mount

Inside Corner Mount & 90° Elbow Detail

Wall Mount & Internal End Cap Detail

Extended Wall Mount Detail