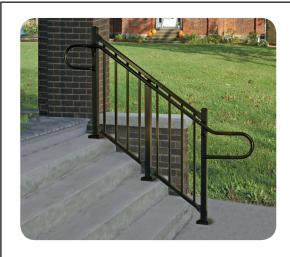

### **ADA Compliant Handrail**

Our Continuous Handrail (CHR) is compatible with all Westbury® Railing and is ADA Compliant. A variety of rail lengths and accessories complete this system. Available in 12 standard colors.