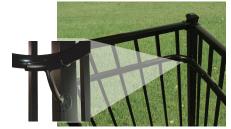

### **ADA Compliant Handrail**

Our Continuous Handrail (CHR) is compatible with all Westbury® Railing and is ADA Compliant. A variety of rail lengths and accessories complete this system. Available in 12 standard colors.

Inside Corner Mount (attaches to post)

**Wall Mount** 

Extended Wall Mount

Wall Return

Wall-End Mount

Inside Corner Mount & 90° Elbow Detail

Wall Mount & Internal End Cap Detail

Extended Wall Mount Detail