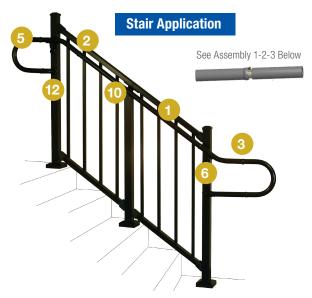

**1-3/8" Handrail** (8', 10', & 16')

Internal Connector

Collar Rings (to cover splice)

Internal End Cap

180° Elbow

Adjustable Elbow

90° Elbow

90° Welded Elbow

Inside Corner Mount (attaches to post)

**Wall Mount** 

Extended Wall Mount

Wall Return

Wall-End Mount

Inside Corner Mount & 90° Elbow Detail

Wall Mount & Internal End Cap Detail

Extended Wall Mount Detail