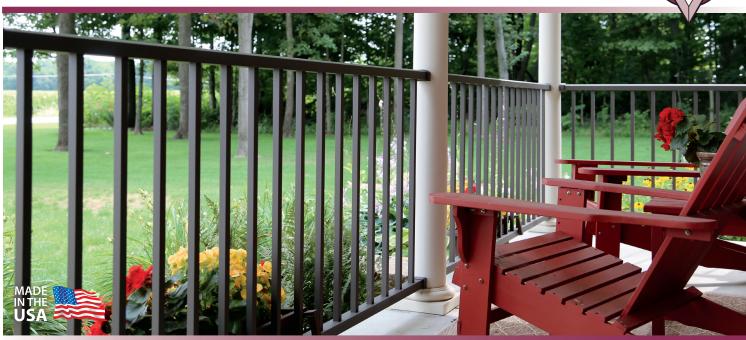

#### **Aluminum and Vinyl Railings**

BROSCO is proud to offer the complete line of DSI aluminum and vinyl railing products to meet your next project needs.

#### Westbury® Aluminum Railing -

**Westbury® Aluminum Railing –** Designed to fit your lifestyle.

**Westbury**\* **VertiCable**\* – Contemporary vertical cables provide virtually unobstructed views.

**Westbury® ScreenRail –**Enjoy your outdoor living space without the insects.