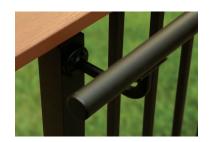

### **ADA Compliant Handrail**

Our Continuous Handrail (CHR) is compatible with all Westbury® Railing and is ADA Compliant. A variety of rail lengths and accessories complete this system. Available in 12 standard colors.

Inside Corner Mount (attaches to post)

**Wall Mount** 

Extended Wall Mount

Wall Return

Wall-End Mount

Inside Corner Mount & 90° Elbow Detail

Wall Mount & Internal End Cap Detail

Extended Wall Mount Detail