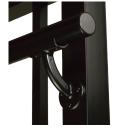

### **ADA Compliant Handrail**

Our Continuous Handrail (CHR) is compatible with all Westbury® Railing and is ADA Compliant. A variety of rail lengths and accessories complete this system. Available in 12 standard colors.

Inside Corner Mount (attaches to post)

**Wall Mount** 

Extended Wall Mount

Wall Return

Wall-End Mount

Inside Corner Mount & 90° Elbow Detail

Wall Mount & Internal End Cap Detail

Extended Wall Mount Detail