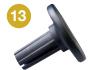

**1-3/8" Handrail** (8', 10', & 16')

Internal Connector

Collar Rings (to cover splice)

Internal End Cap

180° Elbow

Adjustable Elbow

90° Elbow

90° Welded Elbow