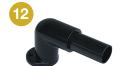

**1-3/8" Handrail** (8', 10', & 16')

Internal Connector

Collar Rings (to cover splice)

Internal End Cap

180° Elbow

Adjustable Elbow

90° Elbow

90° Welded Elbow