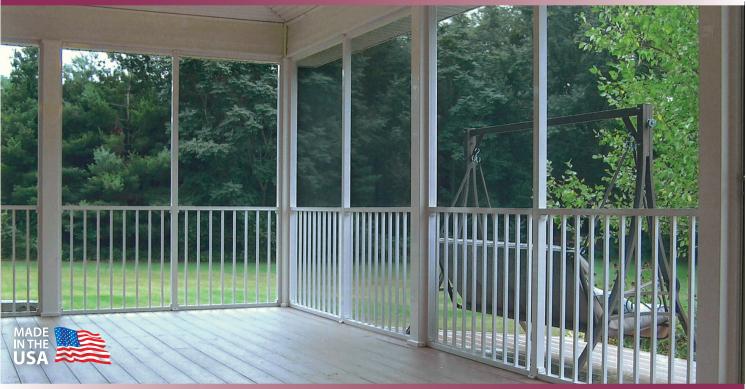

# ScreenRail

Westbury ScreenRail allows you to enjoy your outdoor living space without the insects. With a Limited Lifetime Warranty and a virtually maintenance free powder coating, ScreenRail is a premium system designed to keep you outdoors without being "bugged" by insects.

low To Order

ScreenRail features the option of either a structural balcony/railing system, a heavy-duty kick panel system or a mid rail system. Features include easy to assemble sections, assembled universal door (right or left hand hinge) with heavy-duty frame, and durable flat spline to secure the screen.