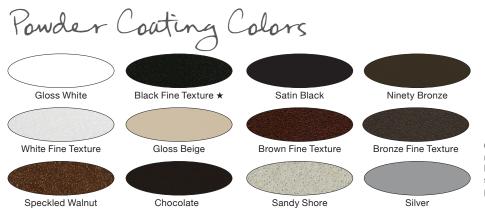

- Structural Screen Railing System
- Heights: 36", 42"
- Lengths: 4', 6', 8'
- Easy to Assemble
- Available in 12 Standard AAMA 2604 Colors
- Limited Lifetime Warranty

Colors shown are for representation only. Please consult actual samples for accurate powder coating colors.