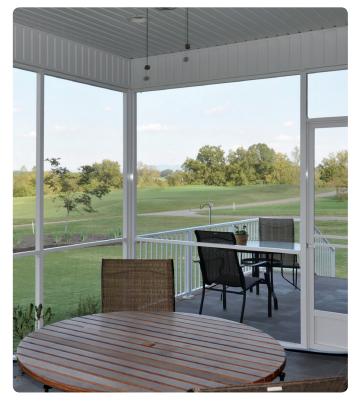

# ScreenRail

Westbury ScreenRail allows you to enjoy your outdoor living space without the insects. With a Limited Lifetime Warranty and a virtually maintenance free powder coating, ScreenRail is a premium system designed to keep you outdoors without being "bugged" by insects.

low To Order

ScreenRail features the option of either a structural balcony/railing system, a heavy-duty kick panel system or a mid rail system. Features include easy to assemble sections, assembled universal door (right or left hand hinge) with heavy-duty frame, and durable flat spline to secure the screen.