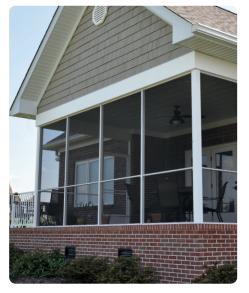

# ScreenRail

Westbury ScreenRail allows you to enjoy your outdoor living space without the insects. With a Limited Lifetime Warranty and a virtually maintenance free powder coating, ScreenRail is a premium system designed to keep you outdoors without being "bugged" by insects.

low To Order

ScreenRail features the option of either a structural balcony/railing system, a heavy-duty kick panel system or a mid rail system. Features include easy to assemble sections, assembled universal door (right or left hand hinge) with heavy-duty frame, and durable flat spline to secure the screen.