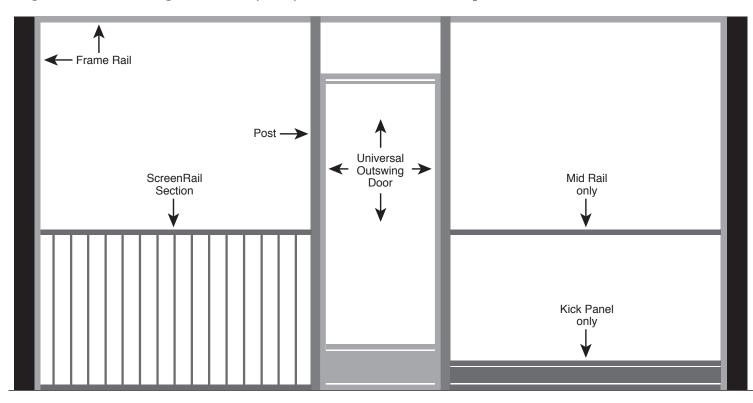

low To Order

ScreenRail features the option of either a structural balcony/railing system, a heavy-duty kick panel system or a mid rail system. Features include easy to assemble sections, assembled universal door (right or left hand hinge) with heavy-duty frame, and durable flat spline to secure the screen.

## **1** Determine Framework

- Frame Rails (8'-6" or 12'-0")
- 2" Posts (8'-6" or 12'-0")

# Infill Options

- ScreenRail Kit (4', 6' or 8')
- Mid Rail (4', 6', or 8')
- 13-1/2" Kick Panel (4', 6' or 8')

# Options

- Outswing Door (2'-8", 3'-0" or 4'-0" x 6'-8")
- Spline

### ScreenRail Kit includes:

Pre-routed Top & Bottom Rails, Square Balusters & Mounts

### Universal Outswing Door includes:

Door Jamb, 3 Hinges, Latch, Closer, Sweep, Door Header/Mid Rail and Spline.

### Kick Panel includes:

Top & Bottom Frame Rails, Kick Panel & Mounts