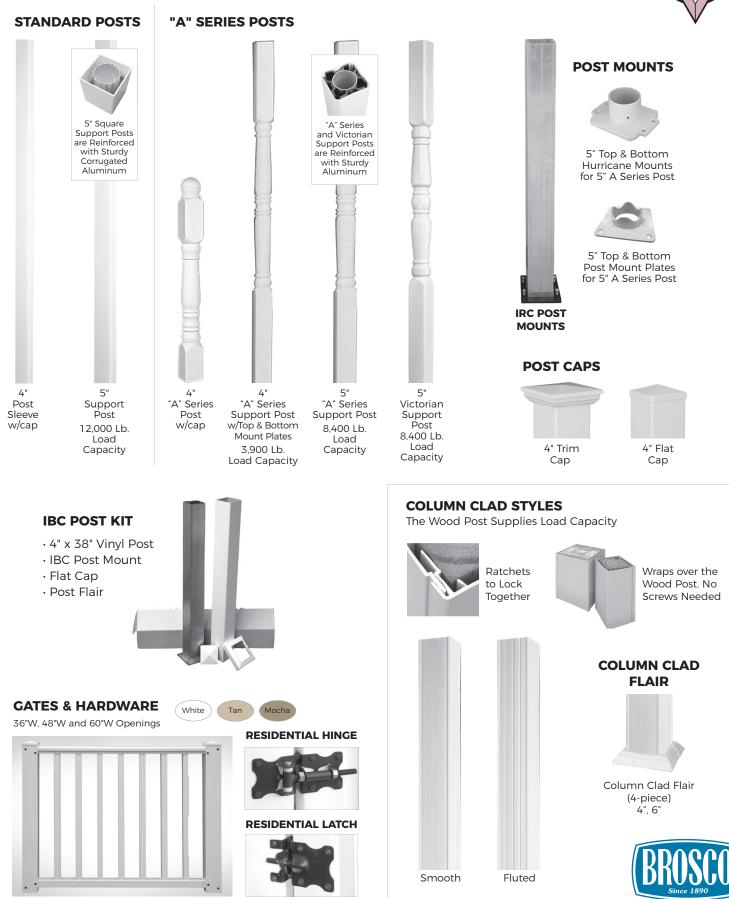

## **POLYRAIL® TRX VINYL RAILING**



TRX Vinyl Railing offer character, durability and classic design suitable for any home. Whether you are adding railing to a residential home, multi-family dwelling or business, PolyRail® Vinyl Railing turns the ordinary into extraordinary.

PolyRAIL® Systems W MEREE SPECIALITIES INC.

**VINYL COLORS** 

- Railing Height: 36", 42"
- Railing Width: 4', 6', 8', 10'
- Virtually Maintenance Free
- Profiled Top Rail
- Reinforced Aluminum Railings
- IBC Code Compliant Kits
- Lifetime Limited Warranty



Top Rail

Standard

1-3/8"

Square Baluster





Rail Kit includes: Pre-routed Top & Bottom Rails, Balusters & Mounts

## **POLYRAIL® POSTS & ACCESSORIES**