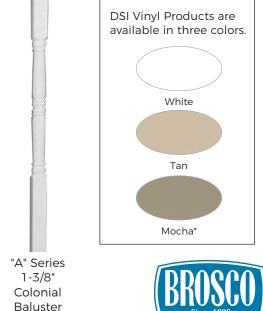

PolyRAIL® Systems W MEREE SPECIALITIES INC.

**VINYL COLORS** 

- Railing Height: 36", 42"
- Railing Width: 4', 6', 8', 10'
- Virtually Maintenance Free
- Profiled Top Rail
- Reinforced Aluminum Railings
- IBC Code Compliant Kits
- Lifetime Limited Warranty

Top Rail

Standard

1-3/8"

Square Baluster

Rail Kit includes: Pre-routed Top & Bottom Rails, Balusters & Mounts