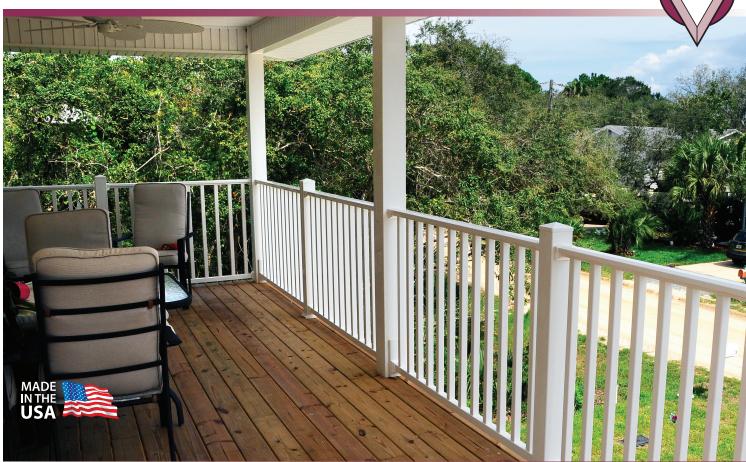

## **POLYRAIL® TRX VINYL RAILING**

TRX Vinyl Railing offer character, durability and classic design suitable for any home. Whether you are adding railing to a residential home, multi-family dwelling or business, PolyRail® Vinyl Railing turns the ordinary into extraordinary.

PolyRAIL® Systems W MEREE SPECIALITIES INC.

**VINYL COLORS** 

- Railing Height: 36", 42"
- Railing Width: 4', 6', 8', 10'
- Virtually Maintenance Free
- Profiled Top Rail
- Reinforced Aluminum Railings
- IBC Code Compliant Kits
- Lifetime Limited Warranty