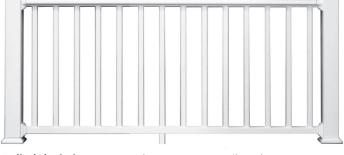

Top Rail

Standard

1-3/8"

Square Baluster

Rail Kit includes: Pre-routed Top & Bottom Rails, Balusters & Mounts