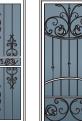

#### **Steel Security**

Eight styles

Nature

Five styles

Traditional

Nine styles

Old World

Four styles

### **Guardsman Series**

Victorian

Three styles