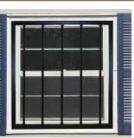

#### Window Security Bars

- Widths 10" to 40", heights up to 70"
- Heavy duty 16-gauge welded steel

Pewter T

- · Pre-drilled installation holes
- · Deluxe screen mesh also available
- Colors: Black & White