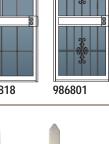

#### **Steel Security**

Eight styles

Nature

Five styles

Traditional

Nine styles

Old World

Four styles

#### **Steel Security Doors**

- · Heavy-duty 16 gauge steel frame with lock guard
- · Double sweep and plush woolpile weatherstripping
- Durable powder coated paint finish
- Heavy-duty adjustable speed pneumatic closer
- Tempered safety glass
- · Two 7-inch forged hinges complete with vault pins that interlock with door frame
- Limited lifetime frame warranty;
- 1 year frame finish warranty