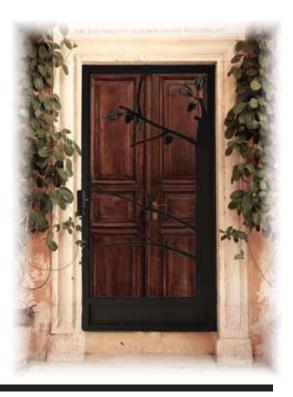

# Secure your home in style.

The LARSON<sup>®</sup> line of Security Products was developed to offer security and curb appeal in one. The comprehensive line of steel doors adds tremendous strength, style and peace of mind to any entrance.

Choose from 45 different models available in up to 12 standard and textured colors. With endless design and color options, there is a security door for any home.