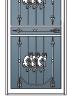

#### **Steel Security Doors**

- · Heavy-duty 16 gauge steel frame with lock guard
- · Double sweep and plush woolpile weatherstripping
- Durable powder coated paint finish
- Heavy-duty adjustable speed pneumatic closer
- Tempered safety glass
- · Two 7-inch forged hinges complete with vault pins that interlock with door frame
- Limited lifetime frame warranty;
- 1 year frame finish warranty