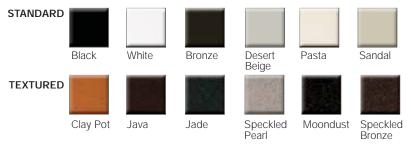

Choose from 45 different models available in up to 12 standard and textured colors. With endless design and color options, there is a security door for any home.

## **Color Options:**

Due to printing limitations, color options are for representation only.