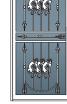

#### **Steel Security Doors**

- · Heavy-duty 16 gauge steel frame with lock guard
- · Double sweep and plush woolpile weatherstripping
- Durable powder coated paint finish
- Heavy-duty adjustable speed pneumatic closer
- Tempered safety glass
- · Two 7-inch forged hinges complete with vault pins that interlock with door frame
- Limited lifetime frame warranty;
- 1 year frame finish warranty