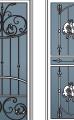

#### **Steel Security**

Eight styles

Nature

Five styles

Traditional

Nine styles

Old World

Four styles

### **Guardsman Series**

Victorian

Three styles