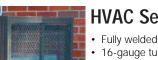

#### **HVAC Security System**

Provincial

Self-Storing

- Fully welded frame construction
- 16-gauge tubular steel
- Expanded metal; powder coated finish
- Double pivoting system for easy access
- Easy assembly
- Available in Brown
- Accepts padlocks (sold separately)