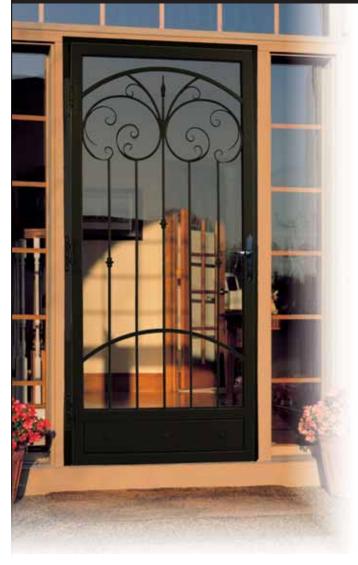

# *Introducing* LARSON® Security Doors

# Secure your home in style.

The LARSON<sup>®</sup> line of Security Products was developed to offer security and curb appeal in one. The comprehensive line of steel doors adds tremendous strength, style and peace of mind to any entrance.

Choose from 45 different models available in up to 12 standard and textured colors. With endless design and color options, there is a security door for any home.

#### **Steel Security**

Eight styles

Nature

Five styles

Traditional

Nine styles

Old World

Four styles

#### **Steel Security Doors**

- · Heavy-duty 16 gauge steel frame with lock guard
- · Double sweep and plush woolpile weatherstripping
- Durable powder coated paint finish
- Heavy-duty adjustable speed pneumatic closer
- Tempered safety glass
- · Two 7-inch forged hinges complete with vault pins that interlock with door frame
- Limited lifetime frame warranty;
- 1 year frame finish warranty