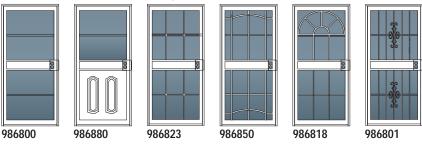

Choose from 45 different models available in up to 12 standard and textured colors. With endless design and color options, there is a security door for any home.

# LARSON<sup>®</sup> Steel Security Doors – a series for every style