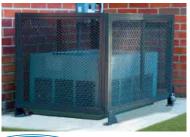

#### **HVAC Security System**

Provincial

Self-Storing

- Fully welded frame construction
- 16-gauge tubular steel
- Expanded metal; powder coated finish
- Double pivoting system for easy access
- Easy assembly
- Available in Brown
- Accepts padlocks (sold separately)