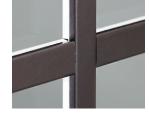

Black GBG

Two-Tone Bronze (exterior) White (interior) GBG

684-IM 4-Light

684-IM 9-Light

607-IM 3-Light

607-IM 4-Light

607-IM 6-Light

607-IM 8-Light