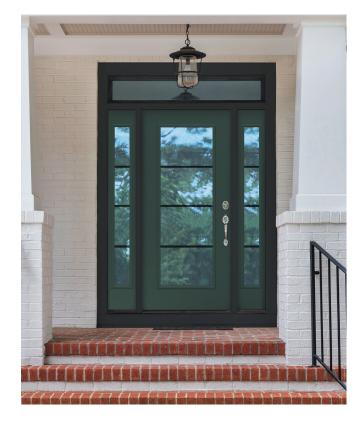

## **Black and Two-Tone Bronze/White GBG Doorglass**

Grilles Between Glass offer the broadest range of applications with plenty of configurations from which to choose. Standard and White grilles offer a clean look in any entry door at a price that won't break the bank. These flat grilles come in two distinct finishes: Black and Two-Tone Bronze/White.

Black GBG

Two-Tone Bronze (exterior) White (interior) GBG

684-IM 4-Light

684-IM 9-Light

607-IM 3-Light

607-IM 4-Light

607-IM 6-Light

607-IM 8-Light