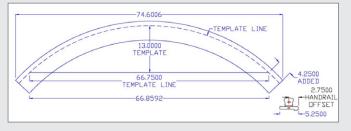

- Provide a picture or drawing of the item.
- Choose your wood specie.
- We provide an initial quote.
- Upon approval of the quote, Crown Heritage will provide detailed drawing for approval.