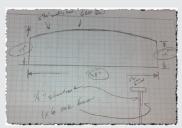

- Provide a picture or drawing of the item.
- Choose your wood specie.
- We provide an initial quote.
- Upon approval of the quote, Crown Heritage will provide detailed drawing for approval.