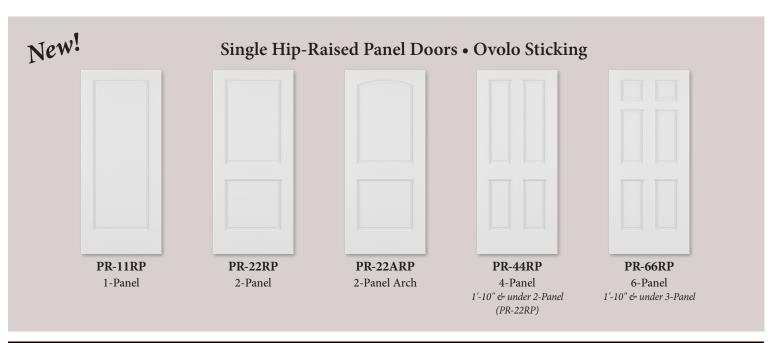

5-Light

Ovolo sticking: rounded profile, Shaker sticking: square profile.

<sup>★</sup> Also available 1-3/4".

## **BROSCO Primed Interior Doors**

Enhance your home's aesthetics with beautifully finished wood doors. BROSCO high-quality primed interior doors are delivered ready-to-paint, saving time and money. An extraordinary door complements any interior space.

- Economic Value
- Stile and Rail Construction
- Panel, French, Louver & Barn Doors
- Ovolo or Shaker Sticking
- Factory Sealed Top and Bottom Rails
- Doors Polybagged
- 5-Year Warranty
- Full Range of Sizes In Stock





BROSCO primed doors are constructed with 3/8" thick MDF Flat Panels. An engineered core stile for strength and stability with an MDF surface. A UV coating with a high quality professionally applied primer.





brosco.com June 2020