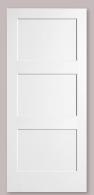

## Flat Panel Doors • Ovolo & Shaker (S) Sticking

PR-11/PR-11S 1-Panel ★

PR-22/PR-22S 2-Panel \*

**PR-30S** 3-Panel Shaker only

3-Panel 1'-10" & under 2-Panel

PR-44/PR-44S 4-Panel 1'-8" & under 2-Panel

PR-55/PR-55S 5-Panel