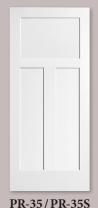

## Flat Panel Doors • Ovolo & Shaker (S) Sticking

PR-11/PR-11S 1-Panel ★

PR-22/PR-22S 2-Panel \*

**PR-30S** 3-Panel Shaker only

3-Panel 1'-10" & under 2-Panel

PR-44/PR-44S 4-Panel 1'-8" & under 2-Panel

PR-55/PR-55S 5-Panel