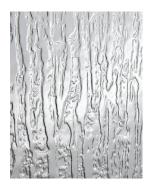

#### Rain (RN)

All that's missing is the patter of raindrops. Rain features a vertical pattern and textured surface that create the illusion of rain trickling down a window. It offers a high level of privacy.

**Privacy Rating: 9** 