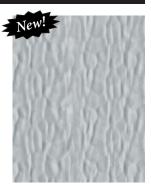

### Vapor (VPR)

Reminiscent of Northern Lights, Vapor creates an ethereal play of light and shadow and a medium level of privacy for your entryway.

Privacy Rating: 6

All textured glass are available in Design-Pro, Smooth-Pro Series. Vapor glass is also available in Architectural Series. Visit brosco.com for full product offerings.