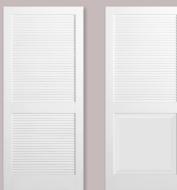

#### **Plantation Louver Doors**

2-1/4" Wide Louver Slats

PR-730-PL Open Louver

**Louver Doors** 

1-1/4" Wide Louver Slats

PR-730 Open Louver

PR-732

Open Louver/Panel