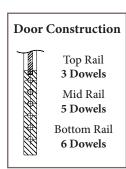

BROSCO primed doors are constructed with MDF Panels. An engineered core stile for strength and stability with an MDF surface. A UV coating with a high quality professionally applied primer.

brosco.com March 2021