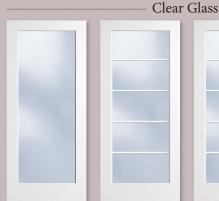

### French Doors • Ovolo & Shaker (S) Sticking

PR-1501 PR-1501S Full Light

PR-1505 5-Light

Ovolo only

PR-1510 10-Light Ovolo only

PR-1515 15-Light Ovolo only

PR-1501WL PR-1501SWL Full Light ★

PR-1503SWL

3-Light

Shaker only

PR-1510WL 10-Light

PR-1515WL 15-Light

<sup>★</sup> Also available 1-3/4". Ovolo sticking: rounded profile, Shaker sticking: square profile.