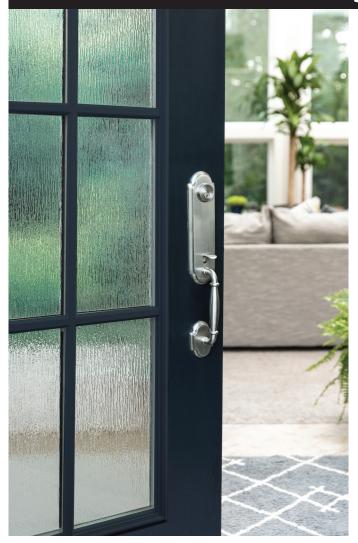

# Simulated Divided Light with Textured Glass

# Practical and elegant take on traditional divided door lights.

New possibilities in our Textured Glass collection and Simulated Divided Light line give consumers the options they want in textured accents and privacy glass.

- Privacy glass combines a design-forward, unique look with high levels of obscurity.
- A mill finish spacer bar with the all-in-one SDL frame provides the look of a true divided light with the energy efficiency of a single light.
  - Four Textured Glass Designs
  - Privacy Rating: 9
  - SDL with Spacer Bar
  - Contoured Grille Bars in Traditional Style 1-1/8" or Craftsman Style 7/8"
  - Design-Pro and Smooth-Pro
  - Factory order, refer to BROSCO XPress for availability.