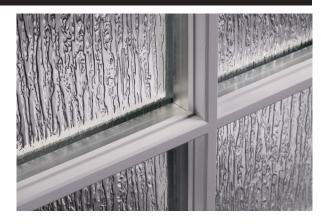

- Privacy glass combines a design-forward, unique look with high levels of obscurity.
- A mill finish spacer bar with the all-in-one SDL frame provides the look of a true divided light with the energy efficiency of a single light.
  - Four Textured Glass Designs
  - Privacy Rating: 9
  - SDL with Spacer Bar
  - Contoured Grille Bars in Traditional Style 1-1/8" or Craftsman Style 7/8"
  - Design-Pro and Smooth-Pro
  - Factory order, refer to BROSCO XPress for availability.

Blanca (BL)

Micro-Granite (MG)

Chinchilla (CHA)

Rain (RN)

brosco.com May 2022

# Simulated Divided Light with Textured Glass

Available in Design-Pro and Smooth-Pro Blanca, Chinchilla, Micro-Granite & Rain