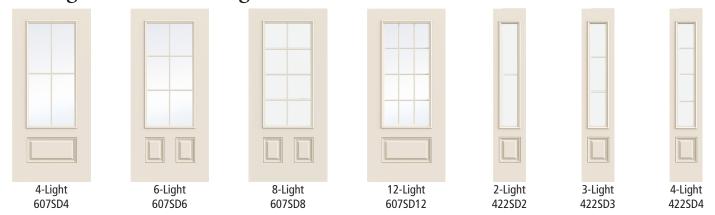

nts and privacy glass.

- Privacy glass combines a design-forward, unique look with high levels of obscurity.
- A mill finish spacer bar with the all-in-one SDL frame provides the look of a true divided light with the energy efficiency of a single light.
  - Four Textured Glass Designs
  - Privacy Rating: 9
  - SDL with Spacer Bar
  - Contoured Grille Bars in Traditional Style 1-1/8" or Craftsman Style 7/8"
  - Design-Pro and Smooth-Pro
  - Factory order, refer to BROSCO XPress for availability.



Blanca (BL)



Micro-Granite (MG)



Chinchilla (CHA)



Rain (RN)







brosco.com May 2022

# Simulated Divided Light with Textured Glass



Available in Design-Pro and Smooth-Pro Blanca, Chinchilla, Micro-Granite & Rain



## Full Light Doors & Sidelights



## 3/4 Light Doors & Sidelights



## Half Light Doors & Sidelights



## Craftsman Doors



Textured SDL's are factory order. Available through BROSCO XPress.



brosco.com May 2022