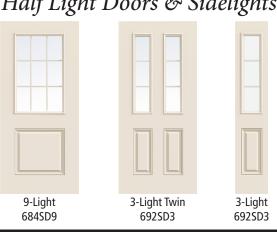

ass combines a design-forward, unique look with high levels of obscurity.
- A mill finish spacer bar with the all-in-one SDL frame provides the look of a true divided light with the energy efficiency of a single light.
  - Four Textured Glass Designs
  - Privacy Rating: 9
  - SDL with Spacer Bar
  - Contoured Grille Bars in Traditional Style 1-1/8" or Craftsman Style 7/8"
  - Design-Pro and Smooth-Pro
  - Factory order, refer to BROSCO XPress for availability.



Blanca (BL)



Micro-Granite (MG)



Chinchilla (CHA)



Rain (RN)







brosco.com May 2022

# Simulated Divided Light with Textured Glass



Available in Design-Pro and Smooth-Pro Blanca, Chinchilla, Micro-Granite & Rain



## Full Light Doors & Sidelights



## 3/4 Light Doors & Sidelights



## Half Light Doors & Sidelights



## Craftsman Doors



Textured SDL's are factory order. Available through BROSCO XPress.



brosco.com May 2022