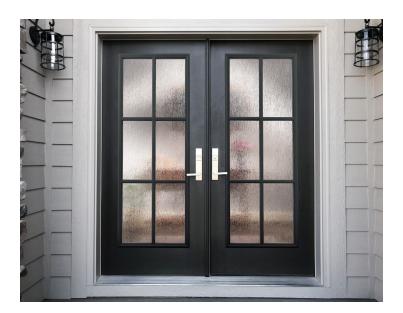

# Simulated Divided Light with Textured Glass

# Practical and elegant take on traditional divided door lights.

New possibilities in our Textured Glass collection and Simulated Divided Light line give consumers the options they want in textured accents and privacy glass.

- Privacy glass combines a design-forward, unique look with high levels of obscurity.
- A mill finish spacer bar with the all-in-one SDL frame provides the look of a true divided light with the energy efficiency of a single light.
  - Four Textured Glass Designs
  - Privacy Rating: 9
  - SDL with Spacer Bar
  - Contoured Grille Bars in Traditional Style 1-1/8" or Craftsman Style 7/8"
  - Design-Pro and Smooth-Pro
  - Factory order, refer to BROSCO XPress for availability.