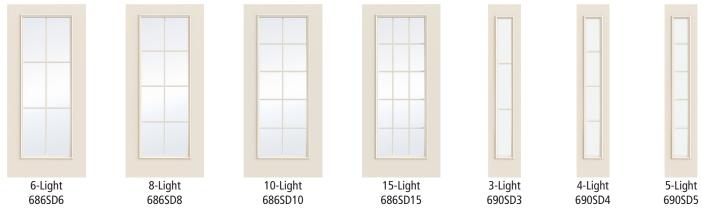

options they want in textured accents and privacy glass.

- Privacy glass combines a design-forward, unique look with high levels of obscurity.
- A mill finish spacer bar with the all-in-one SDL frame provides the look of a true divided light with the energy efficiency of a single light.
  - Four Textured Glass Designs
  - Privacy Rating: 9
  - SDL with Spacer Bar
  - Contoured Grille Bars in Traditional Style 1-1/8" or Craftsman Style 7/8"
  - Design-Pro and Smooth-Pro
  - Factory order, refer to BROSCO XPress for availability.



Blanca (BL)



Micro-Granite (MG)



Chinchilla (CHA)



Rain (RN)







brosco.com May 2022

# Simulated Divided Light with Textured Glass



Available in Design-Pro and Smooth-Pro Blanca, Chinchilla, Micro-Granite & Rain



## Full Light Doors & Sidelights



## 3/4 Light Doors & Sidelights



## Half Light Doors & Sidelights



## Craftsman Doors



Textured SDL's are factory order. Available through BROSCO XPress.



brosco.com May 2022