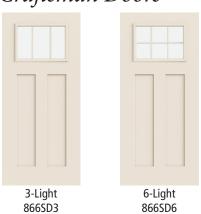

## Craftsman Doors

Textured SDL's are factory order. Available through BROSCO XPress.

brosco.com May 2022