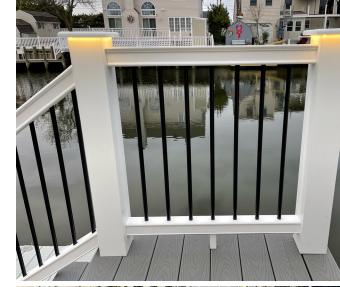

## Introducing Black, Round Aluminum Balusters for Liberty Rail Sets!

## Enjoy a Clean, Modern Look!

- Available for 6ft and 8ft level rail and stair rail
- Available in 36" and 42" rail heights
- Soft launch ordering is a la carte; you must order the proper Black Baluster Pack(s) in addition to the Rail Set(s) you order
- Liberty Rail with Black Baluster full kit offering coming July 2022!
- Same pre-routed, easy assembly you know and love from traditional Liberty Rail applications!

## **Technical Information**

- Uses existing RS60 Liberty profiles, with common rail routed for 3/4" diameter INTEX Black, Round Aluminum Balusters
- Bracketry and fasteners remain the same as traditional Liberty Rail
- 3/4" diameter aluminum balusters (black only)
- Level Rail routed with round holes
- Stair Rail routed with angled, elliptical holes (Stair Rail holes are only angled in one direction, unlike square baluster rake rail)