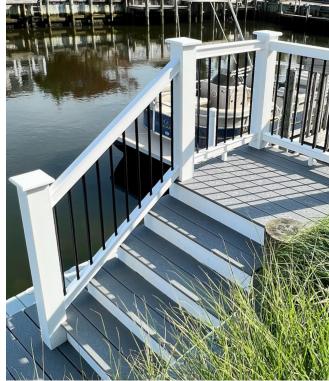

## Introducing Black, Round Aluminum Balusters for Liberty Rail Sets!

## Enjoy a Clean, Modern Look!

- Available for 6ft and 8ft level rail and stair rail
- Available in 36" and 42" rail heights
- Soft launch ordering is a la carte; you must order the proper Black Baluster Pack(s) in addition to the Rail Set(s) you order
- Liberty Rail with Black Baluster full kit offering coming July 2022!
- Same pre-routed, easy assembly you know and love from traditional Liberty Rail applications!

## **Technical Information**

- Uses existing RS60 Liberty profiles, with common rail routed for 3/4" diameter INTEX Black, Round Aluminum Balusters
- Bracketry and fasteners remain the same as traditional Liberty Rail
- 3/4" diameter aluminum balusters (black only)
- Level Rail routed with round holes
- Stair Rail routed with angled, elliptical holes (Stair Rail holes are only angled in one direction, unlike square baluster rake rail)