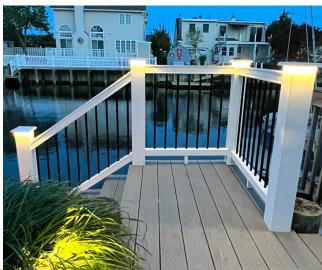

## Introducing Black, Round Aluminum Balusters for Liberty Rail Sets!

## Enjoy a Clean, Modern Look!

- Available for 6ft and 8ft level rail and stair rail
- Available in 36" and 42" rail heights
- Soft launch ordering is a la carte; you must order the proper Black Baluster Pack(s) in addition to the Rail Set(s) you order
- Liberty Rail with Black Baluster full kit offering coming July 2022!
- Same pre-routed, easy assembly you know and love from traditional Liberty Rail applications!

## **Technical Information**

- Uses existing RS60 Liberty profiles, with common rail routed for 3/4" diameter INTEX Black, Round Aluminum Balusters
- Bracketry and fasteners remain the same as traditional Liberty Rail
- 3/4" diameter aluminum balusters (black only)
- Level Rail routed with round holes
- Stair Rail routed with angled, elliptical holes (Stair Rail holes are only angled in one direction, unlike square baluster rake rail)