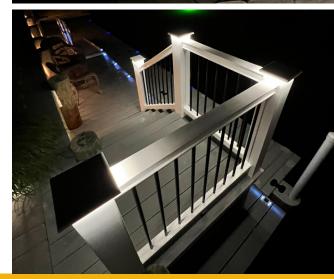

## Introducing the New & Improved Lighted Newel Cap!

## Enjoy a Clean, Modern Look!

- · Available for 5" Newels only
- Available as Flat Cap or Pyramid Cap
- System has been tested in accordance with and passes the IP67 standard including full water submersion
- Light Ring is fully recessed within the cap and entirely insulated and sealed with silicone
- System includes necessary "Do It Yourself" items to light each cap:
  - One transformer style & size (150 watt; supports up to 40 Newels)
  - Timer & "Dusk to Dawn Photo Eye" sold separately

## **Energy Efficient Lighting**

- Down-Lit System with LED recessed under the Newel Cap gives a clean look
- 80% energy efficient vs. traditional systems
- Low Voltage DC System means no permits or Electrician required to install!