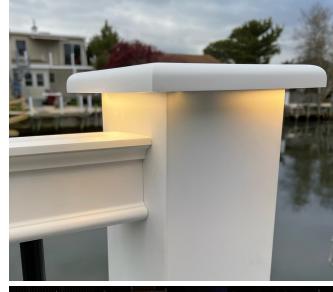

## Introducing the New & Improved Lighted Newel Cap!

## Enjoy a Clean, Modern Look!

- · Available for 5" Newels only
- Available as Flat Cap or Pyramid Cap
- System has been tested in accordance with and passes the IP67 standard including full water submersion
- Light Ring is fully recessed within the cap and entirely insulated and sealed with silicone
- System includes necessary "Do It Yourself" items to light each cap:
  - One transformer style & size (150 watt; supports up to 40 Newels)
  - Timer & "Dusk to Dawn Photo Eye" sold separately

## **Energy Efficient Lighting**

- Down-Lit System with LED recessed under the Newel Cap gives a clean look
- 80% energy efficient vs. traditional systems
- Low Voltage DC System means no permits or Electrician required to install!