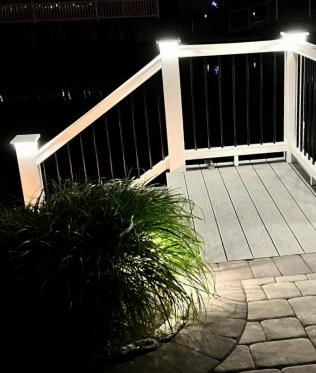

## Introducing the New & Improved Lighted Newel Cap!

## Enjoy a Clean, Modern Look!

- · Available for 5" Newels only
- Available as Flat Cap or Pyramid Cap
- System has been tested in accordance with and passes the IP67 standard including full water submersion
- Light Ring is fully recessed within the cap and entirely insulated and sealed with silicone
- System includes necessary "Do It Yourself" items to light each cap:
  - One transformer style & size (150 watt; supports up to 40 Newels)
  - Timer & "Dusk to Dawn Photo Eye" sold separately

## **Energy Efficient Lighting**

- Down-Lit System with LED recessed under the Newel Cap gives a clean look
- 80% energy efficient vs. traditional systems
- Low Voltage DC System means no permits or Electrician required to install!