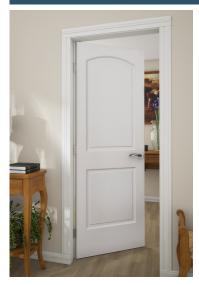

## **Select Primed Raised Panel Doors on Sale Now!**

Enhance your home's aesthetics with beautifully finished primed wood doors.
BROSCO high-quality primed interior doors are delivered ready-to-paint, saving time and money. An extraordinary door complements any interior space.

- Single Hip-Raised Panel Doors
- Full Range of Sizes In Stock
- Ovolo Sticking
- Doors Polybagged
- Stile and Rail Construction
- Factory Sealed Top and Bottom Rails
- 32 Prefinished Paint Color Options
- 5-Year Warranty