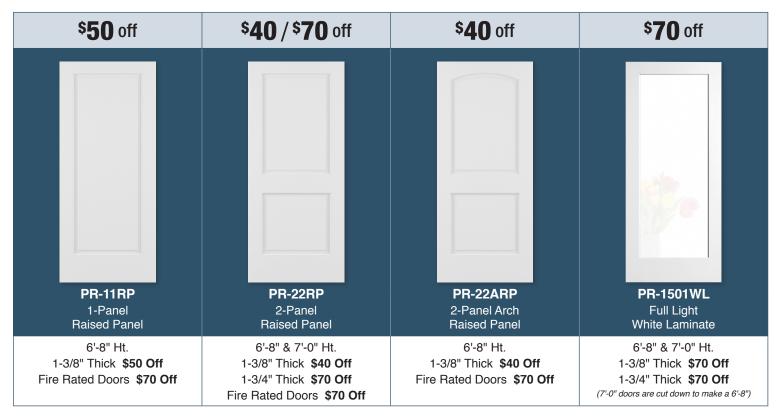

## Sale Prices on select Door & Bifold Slabs and Set-up Units from July 25 – November 4, 2022