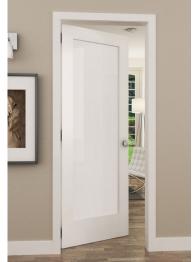

## **Select Primed Raised Panel Doors on Sale Now!**

Enhance your home's aesthetics with beautifully finished primed wood doors.
BROSCO high-quality primed interior doors are delivered ready-to-paint, saving time and money. An extraordinary door complements any interior space.

- Single Hip-Raised Panel Doors
- Full Range of Sizes In Stock
- Ovolo Sticking
- Doors Polybagged
- Stile and Rail Construction
- Factory Sealed Top and Bottom Rails
- 32 Prefinished Paint Color Options
- 5-Year Warranty