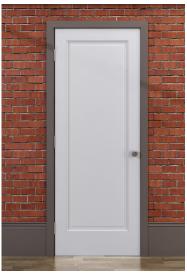

## **Select Primed Raised Panel Doors on Sale Now!**

Enhance your home's aesthetics with beautifully finished primed wood doors.
BROSCO high-quality primed interior doors are delivered ready-to-paint, saving time and money. An extraordinary door complements any interior space.

- Single Hip-Raised Panel Doors
- Full Range of Sizes In Stock
- Ovolo Sticking
- Doors Polybagged
- Stile and Rail Construction
- Factory Sealed Top and Bottom Rails
- 32 Prefinished Paint Color Options
- 5-Year Warranty