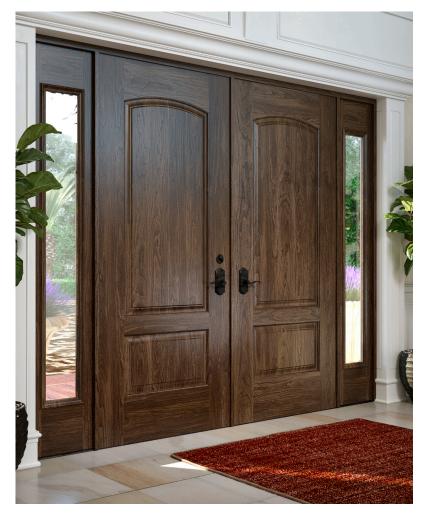

# Stain

Stain adds rich color and depth to JELD-WEN® fiberglass exterior doors. Every stain shown can be applied to the Architectural Collection and all Design-Pro Series door units.

Amaretto

Coffee Bean

Espresso

Hazelnut

Milk Chocolate

Mocha

Earl Grey

Warm Toffee

Variances in photography and printing may cause the finish colors shown to vary from the actual finishes.