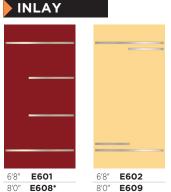

## EMPORARY INLAY CHERRY DOORS

This stunning door will add beauty and sophistication to the exterior of any contemporary home. Inspired by Spanish Colonial design, it features a clean, geometric pattern that captivates you from first glance and every glance thereafter.

An unrivaled build quality paired with minimalist design make the C606 door the perfect choice for a contemporary styled home. The light, airy and visually modest appearance is accentuated by the clean lines of the black inlays. This door looks great in natural or dark stain colors.

• 6'8" and 8'0" heights • Custom options available

• Lifetime Limited Warranty

\*8'0" door features 5 horizontal inlays.