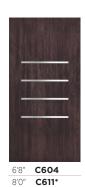

• 6'8" and 8'0" heights • Custom options available

• Lifetime Limited Warranty

\*8'0" door features 5 horizontal inlays.