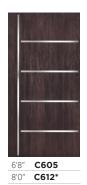

• 6'8" and 8'0" heights • Custom options available

• Lifetime Limited Warranty

\*8'0" door features 5 horizontal inlays.