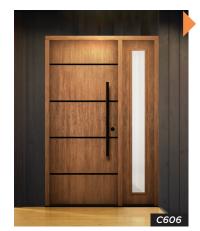

An unrivaled build quality paired with minimalist design make the C606 door the perfect choice for a contemporary styled home. The light, airy and visually modest appearance is accentuated by the clean lines of the black inlays. This door looks great in natural or dark stain colors.

• 6'8" and 8'0" heights • Custom options available

• Lifetime Limited Warranty

\*8'0" door features 5 horizontal inlays.