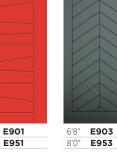

## CONTEMPORARY SMOOTH EDGE DOORS

A door to delight the modernist. Clean, clear lines define the Contemporary Smooth Edge door. Where details are minimal, they matter even more.

- True Square-Edge Design
- Smooth Paintable Doors
- Inlays available in Gold, Black or Stainless Steel
- Clear and Satin-Etched Glass
- Custom options available
- · Lifetime Limited Warranty