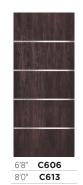

An unrivaled build quality paired with minimalist design make the C606 door the perfect choice for a contemporary styled home. The light, airy and visually modest appearance is accentuated by the clean lines of the black inlays. This door looks great in natural or dark stain colors.