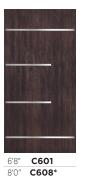

• 6'8" and 8'0" heights • Custom options available

• Lifetime Limited Warranty

\*8'0" door features 5 horizontal inlays.