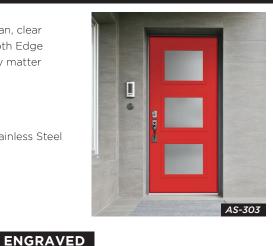

## CONTEMPORARY SMOOTH EDGE DOORS

A door to delight the modernist. Clean, clear lines define the Contemporary Smooth Edge door. Where details are minimal, they matter even more.

- True Square-Edge Design
- Smooth Paintable Doors
- Inlays available in Gold, Black or Stainless Steel
- Clear and Satin-Etched Glass
- Custom options available
- · Lifetime Limited Warranty