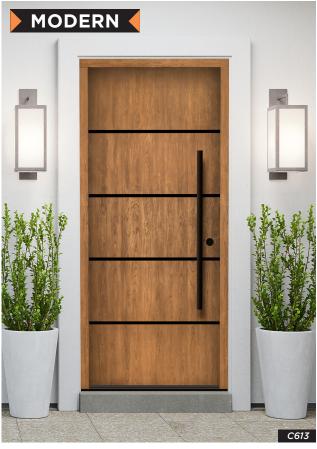

An unrivaled build quality paired with minimalist design make the C606 door the perfect choice for a contemporary styled home. The light, airy and visually modest appearance is accentuated by the clean lines of the black inlays. This door looks great in natural or dark stain colors.

• 6'8" and 8'0" heights • Custom options available

• Lifetime Limited Warranty

\*8'0" door features 5 horizontal inlays.