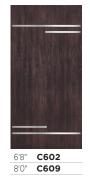

• 6'8" and 8'0" heights • Custom options available

• Lifetime Limited Warranty

\*8'0" door features 5 horizontal inlays.