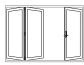

# NEW F-4500™ FIBERGLASS FOLDING PATIO DOORS

Designed with less frame and more glass, F-4500™ 2-panel and 3-panel folding fiberglass patio doors make the view the focal point of any space. These beautiful, durable patio doors elevate indoor-outdoor living areas and let in abundant natural light. The 2-panel system fits standard patio door openings. The 3-panel system combines two folding panels plus a daily door. External keyed access and multipoint locks keep security in your hands.

### AVAILABLE CONFIGURATIONS

72" x 80" RO Inswing/Outswing Outswing

2-Panel Folding 72" x 80" RO

3-Panel Folding 108" x 80" RO Outswing