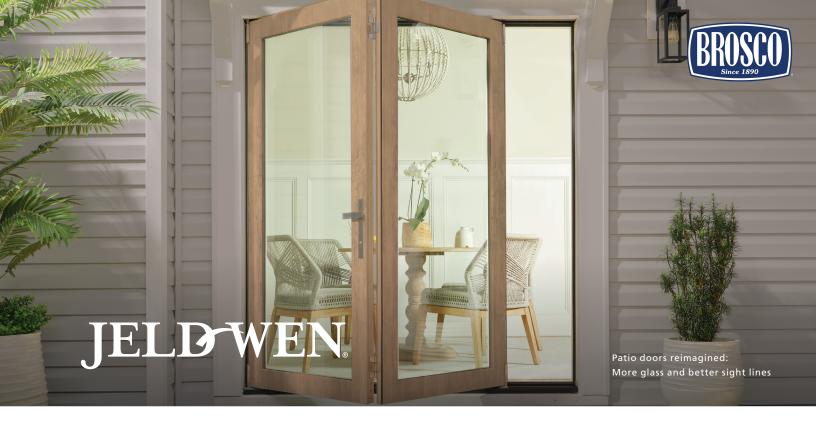

# NEW F-4500™ FIBERGLASS FOLDING PATIO DOORS

Designed with less frame and more glass, F-4500™ 2-panel and 3-panel folding fiberglass patio doors make the view the focal point of any space. These beautiful, durable patio doors elevate indoor-outdoor living areas and let in abundant natural light. The 2-panel system fits standard patio door openings. The 3-panel system combines two folding panels plus a daily door. External keyed access and multipoint locks keep security in your hands.

## CONTEMPORARY DESIGN

Sleek, flat profile with slimmer stiles and rails, clean lines, and a streamlined, modern look.

## 37% MORE GLASS

Features direct glaze frameless glass that creates a larger viewing area and welcomes in ample natural light.

Arrives primed, ready to paint or factory finished in the paint or stain color of your choice