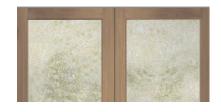

# NEW F-4500™ FIBERGLASS FOLDING PATIO DOORS

Designed with less frame and more glass, F-4500™ 2-panel and 3-panel folding fiberglass patio doors make the view the focal point of any space. These beautiful, durable patio doors elevate indoor-outdoor living areas and let in abundant natural light. The 2-panel system fits standard patio door openings. The 3-panel system combines two folding panels plus a daily door. External keyed access and multipoint locks keep security in your hands.

### AVAILABLE CONFIGURATIONS

72" x 80" RO Inswing/Outswing Outswing

2-Panel Folding 72" x 80" RO

3-Panel Folding 108" x 80" RO Outswing