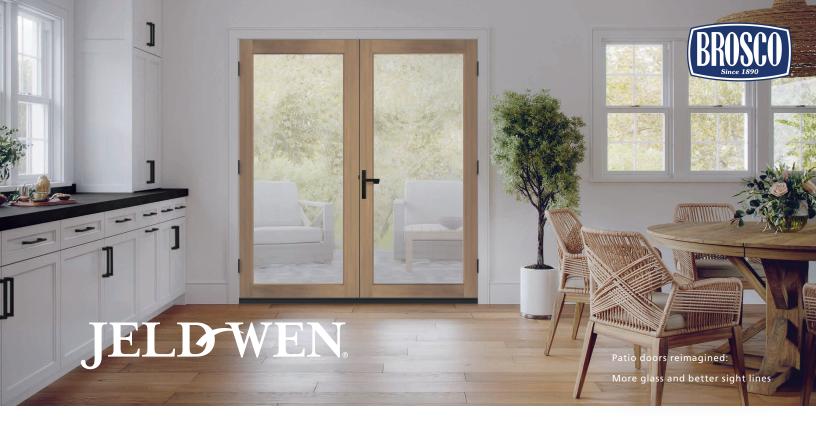

# NEW F-4500™ FIBERGLASS HINGED PATIO DOORS

Elevate your indoor-outdoor spaces with F-4500™ 2-panel hinged fiberglass patio doors from JELD-WEN. Designed with less frame and more glass, these patio doors make your view the focal point of any space. External keyed access and a contemporary lock set merge aesthetics and function for added security. This patio door system offers a beautiful, durable solution that enhances indoor and outdoor living areas and lets in abundant natural light.

## CONTEMPORARY DESIGN

Sleek, flat profile with slimmer stiles and rails, clean lines, and a streamlined, modern look.

## 37% MORE GLASS

Features direct glaze frameless glass that creates a larger viewing area and welcomes in ample natural light.

Arrives primed, ready to paint or factory finished in the paint or stain color of your choice