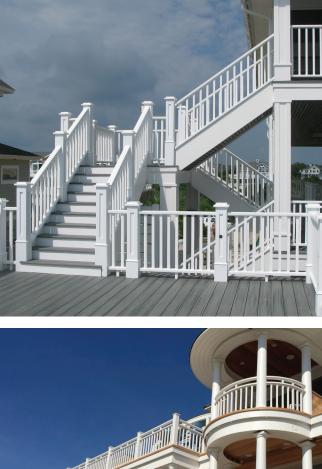

## Dartmouth Rail (RS35)

## A Classic and Elegant Rail Profile with Modern Characteristics

- Commercially code approved for 12' spans with heavy-duty aluminum
- Standard kits ship with solid 1 1/2" square-edge balusters
- Our Dartmouth Peaked profile was designed with traditional wood and historical charm in mind. Enjoy these characteristics without the rot or warp of wood!
- Meets commercial requirements of International Building Code (IBC) and International Residential Code (IRC) for level spans up to 12 feet and stair spans up to 8 feet.