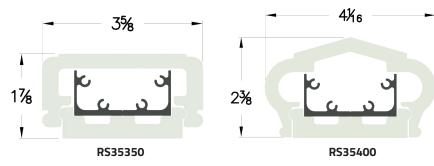

## Dartmouth Rail (RS35)

## A Classic and Elegant Rail Profile with Modern Characteristics

- Commercially code approved for 12' spans with heavy-duty aluminum
- Standard kits ship with solid 1 1/2" square-edge balusters
- Our Dartmouth Peaked profile was designed with traditional wood and historical charm in mind. Enjoy these characteristics without the rot or warp of wood!
- Meets commercial requirements of International Building Code (IBC) and International Residential Code (IRC) for level spans up to 12 feet and stair spans up to 8 feet.