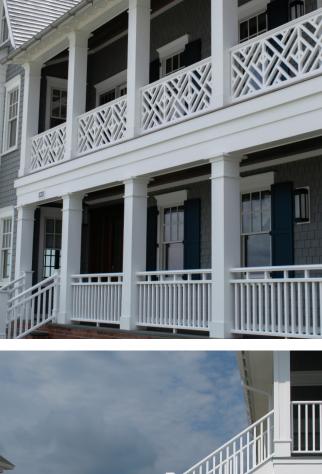

## Dartmouth Rail (RS35)

## A Classic and Elegant Rail Profile with Modern Characteristics

- Commercially code approved for 12' spans with heavy-duty aluminum
- Standard kits ship with solid 1 1/2" square-edge balusters
- Our Dartmouth Peaked profile was designed with traditional wood and historical charm in mind. Enjoy these characteristics without the rot or warp of wood!
- Meets commercial requirements of International Building Code (IBC) and International Residential Code (IRC) for level spans up to 12 feet and stair spans up to 8 feet.