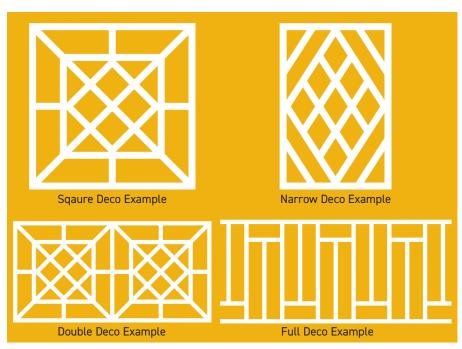

## **Custom Deco Panels: From Concept to Reality**

INTEX's Custom Deco Panel capabilities allow you to customize your rail infill design at an affordable price-point in a short lead-time. Pricing for Custom Deco Panels is simply based on thickness, width, and height, so the design flexibility is limitless!