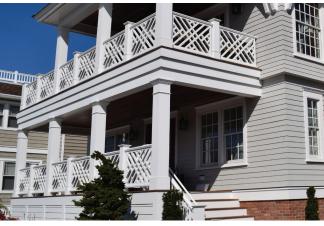

## Standard & Custom Decorative Panels

## **Common Features**

- · All Deco Panel styles are available for all rail systems
- · All Deco Panel styles are available for level, stair & radius rails
- · All Deco Panel styles are available as 36" or 42" heights
- Deco Panels for Liberty, Hampton, Providence & Dartmouth come pre-finished and do not require paint, but can be painted with a light reflective value (LRV) of 55 or greater. Nautilus Deco Panels require paint.