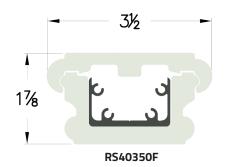

## **Hampton Rail (RS40)**

## An Economical Rail Solution with Performance Superior to Composite Railing

- Standard kits ship with solid 1 1/4" square-edge balusters
- Hampton Flat (RS40350F) is our most popular profile in a beverage-friendly detail!
- FSC Certified Mahogany Cap upgrade available for both Flat and Peaked Hampton profiles!
- Meets commercial requirements of International Building Code (IBC) and International Residential Code (IRC) for level spans up to 10 feet and stair spans up to 8 feet