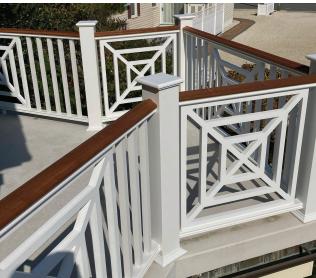

## **Hampton Rail (RS40)**

## An Economical Rail Solution with Performance Superior to Composite Railing

- Standard kits ship with solid 1 1/4" square-edge balusters
- Hampton Flat (RS40350F) is our most popular profile in a beverage-friendly detail!
- FSC Certified Mahogany Cap upgrade available for both Flat and Peaked Hampton profiles!
- Meets commercial requirements of International Building Code (IBC) and International Residential Code (IRC) for level spans up to 10 feet and stair spans up to 8 feet