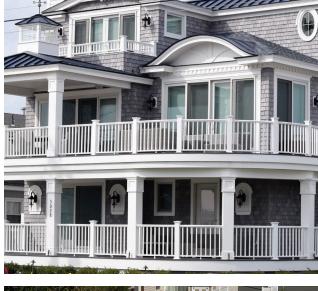

## **Hampton Rail (RS40)**

## An Economical Rail Solution with Performance Superior to Composite Railing

- Standard kits ship with solid 1 1/4" square-edge balusters
- Hampton Flat (RS40350F) is our most popular profile in a beverage-friendly detail!
- FSC Certified Mahogany Cap upgrade available for both Flat and Peaked Hampton profiles!
- Meets commercial requirements of International Building Code (IBC) and International Residential Code (IRC) for level spans up to 10 feet and stair spans up to 8 feet