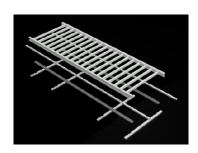

## Rail Assembly Jig

Our reusable rail assembly jig is designed specifically to help reduce installation times and labor cost. The Assembly Jig makes it easier to align, center and space balusters.