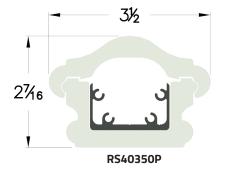

## **Hampton Rail (RS40)**

## An Economical Rail Solution with Performance Superior to Composite Railing

- Standard kits ship with solid 1 1/4" square-edge balusters
- Hampton Flat (RS40350F) is our most popular profile in a beverage-friendly detail!
- FSC Certified Mahogany Cap upgrade available for both Flat and Peaked Hampton profiles!
- Meets commercial requirements of International Building Code (IBC) and International Residential Code (IRC) for level spans up to 10 feet and stair spans up to 8 feet