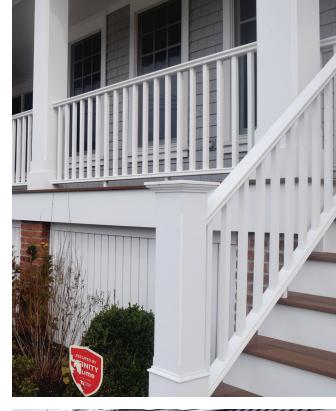

## **Hampton Rail (RS40)**

## An Economical Rail Solution with Performance Superior to Composite Railing

- Standard kits ship with solid 1 1/4" square-edge balusters
- Hampton Flat (RS40350F) is our most popular profile in a beverage-friendly detail!
- FSC Certified Mahogany Cap upgrade available for both Flat and Peaked Hampton profiles!
- Meets commercial requirements of International Building Code (IBC) and International Residential Code (IRC) for level spans up to 10 feet and stair spans up to 8 feet