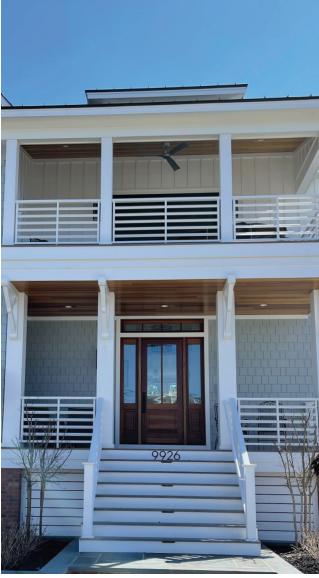

## **Horizontal Balusters**

## Create airflow to your porch or deck while maintaining the view!

- Achieve a more contemporary or modern design without the cost, labor, or maintenance of alternative horizontal infills
- Ships as trimmable kits at 6', 8', and 10' level sections only, for 36" or 42" high rail
- Fast & easy installation due to pre-routed, vertical stanchions and easily trimmable sizes that create custom fits
- · Custom heights also available
- Stair rail application does not come pre-routed, requires technical installation