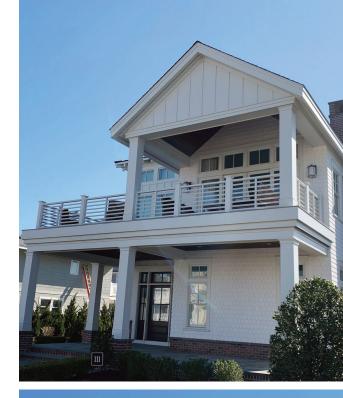

## **Horizontal Balusters**

## Create airflow to your porch or deck while maintaining the view!

- Achieve a more contemporary or modern design without the cost, labor, or maintenance of alternative horizontal infills
- Ships as trimmable kits at 6', 8', and 10' level sections only, for 36" or 42" high rail
- Fast & easy installation due to pre-routed, vertical stanchions and easily trimmable sizes that create custom fits
- · Custom heights also available
- Stair rail application does not come pre-routed, requires technical installation