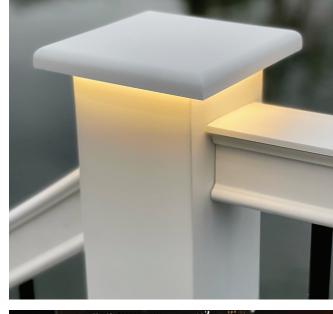

## **Lighted Newel Caps**

## **Light Up Your Next Railing Project!**

- · Available for 5" Newels only
- Available as Flat Cap or Pyramid Cap
- System has been tested in accordance with and passes the IP67 standard including full water submersion
- Light Ring is fully recessed within the cap and entirely insulated and entirely sealed with silicone
- System includes necessary "Do It Yourself" items to light each cap:
  - One transformer style & size (150 watt; supports up to 40 Newels)
  - Timer & "Dusk to Dawn Photo Eye" sold separately

## **Energy Efficient Lighting**

- Down-Lit System with LED recessed under the Newel Cap gives a clean look
- 80% energy efficient vs. traditional systems
- Low Voltage DC System means no permits or Electrician required to install!