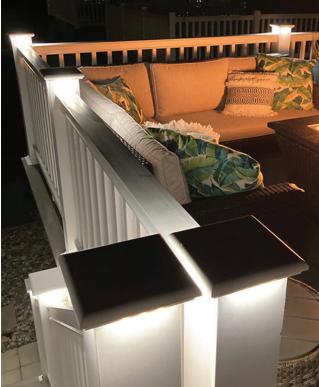

## **Lighted Newel Caps**

## **Light Up Your Next Railing Project!**

- · Available for 5" Newels only
- Available as Flat Cap or Pyramid Cap
- System has been tested in accordance with and passes the IP67 standard including full water submersion
- Light Ring is fully recessed within the cap and entirely insulated and entirely sealed with silicone
- System includes necessary "Do It Yourself" items to light each cap:
  - One transformer style & size (150 watt; supports up to 40 Newels)
  - Timer & "Dusk to Dawn Photo Eye" sold separately

## **Energy Efficient Lighting**

- Down-Lit System with LED recessed under the Newel Cap gives a clean look
- 80% energy efficient vs. traditional systems
- Low Voltage DC System means no permits or Electrician required to install!