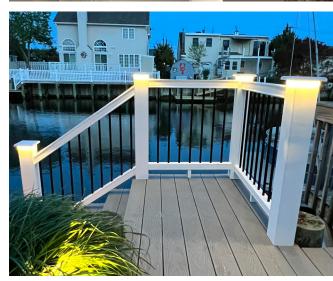

## **Lighted Newel Caps**

## **Light Up Your Next Railing Project!**

- · Available for 5" Newels only
- Available as Flat Cap or Pyramid Cap
- System has been tested in accordance with and passes the IP67 standard including full water submersion
- Light Ring is fully recessed within the cap and entirely insulated and entirely sealed with silicone
- System includes necessary "Do It Yourself" items to light each cap:
  - One transformer style & size (150 watt; supports up to 40 Newels)
  - Timer & "Dusk to Dawn Photo Eye" sold separately

## **Energy Efficient Lighting**

- Down-Lit System with LED recessed under the Newel Cap gives a clean look
- 80% energy efficient vs. traditional systems
- Low Voltage DC System means no permits or Electrician required to install!