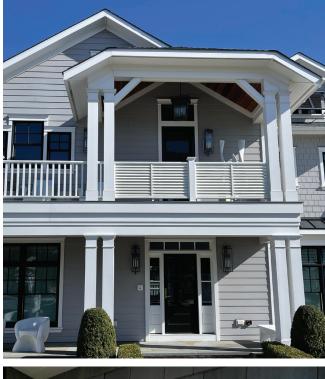

## **Louver Rail Infill**

- Greater Privacy While Maintaining Airflow To Your Deck Or Porch
- Ships as Trimmable Kits At 6', 8', And 10' Level Sections Only, for 36" or 42" High Rail
- Custom Heights Also Available

|            | Louver Rail Infill Availability |
|------------|---------------------------------|
| Liberty    | ×                               |
| Hampton    | <ul> <li>✓</li> </ul>           |
| Providence | <ul> <li>✓</li> </ul>           |
| Dartmouth  | <ul> <li>✓</li> </ul>           |
| Nautilus   | ×                               |