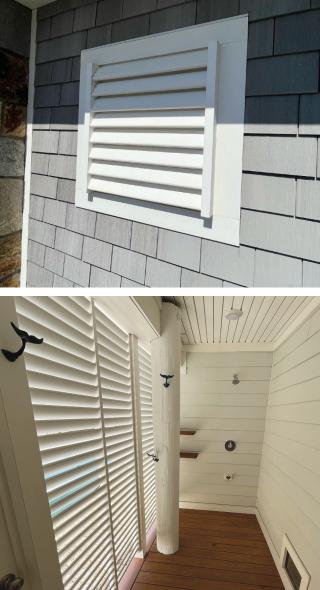

### Louver Accessories: Gable Vents

- Available as Functional or Decorative
- Available in Custom Sizes
- Custom Shapes Available Include Triangle, Square, Round, Circle-Top

### Louver Accessories: Privacy Walls

- Greater Privacy While Maintaining Airflow To Your Deck Or Porch
- Ships As Trimmable System Made to Your Desired Width and Height
- Ideal for Built-In Outdoor Showers, Multi-Family Partitions for Privacy, Mechanical Enclosures