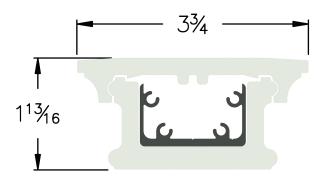

## **Providence Rail (RS70)**

## Durability That Far Surpasses Wood and Other Traditional Materials!

- · Flat, beverage-friendly profile
- Stainless Steel Hidden Fasteners
- Standard 1-1/4" Square Baluster
- Meets International Building Code (IBC) and International Residential Code (IRC) for level spans up to 10 feet and stair spans up to 8 feet
- Standard Kits Ship With Solid 1 1/4" Square-Edge Baluster
- Painting Is Not Necessary, But Can Be Painted With A Light Reflective Value (LRV) Of 55 Or Greater