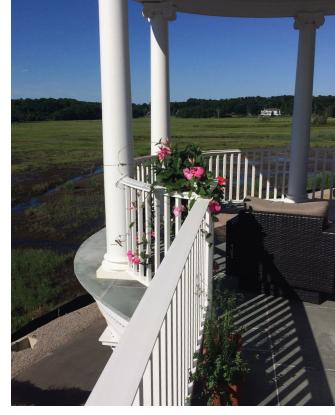

## **Providence Rail (RS70)**

## Durability That Far Surpasses Wood and Other Traditional Materials!

- · Flat, beverage-friendly profile
- Stainless Steel Hidden Fasteners
- Standard 1-1/4" Square Baluster
- Meets International Building Code (IBC) and International Residential Code (IRC) for level spans up to 10 feet and stair spans up to 8 feet
- Standard Kits Ship With Solid 1 1/4" Square-Edge Baluster
- Painting Is Not Necessary, But Can Be Painted With A Light Reflective Value (LRV) Of 55 Or Greater