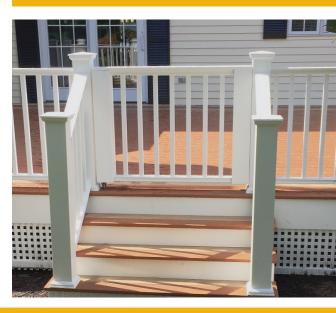

## **Providence Rail (RS70)**

## Durability That Far Surpasses Wood and Other Traditional Materials!

- · Flat, beverage-friendly profile
- Stainless Steel Hidden Fasteners
- Standard 1-1/4" Square Baluster
- Meets International Building Code (IBC) and International Residential Code (IRC) for level spans up to 10 feet and stair spans up to 8 feet
- Standard Kits Ship With Solid 1 1/4" Square-Edge Baluster
- Painting Is Not Necessary, But Can Be Painted With A Light Reflective Value (LRV) Of 55 Or Greater