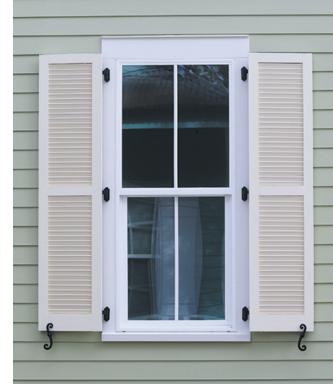

# **Shutters**

#### Engineered to Out-Perform Wood, Polypropylene, Polyethylene & Aluminum Shutters!

- Built to custom sizes
- Available in 11 pre-finished colors!
- Stainless Steel, powder-coated hardware system available
- Paintable with a premium acrylic coating (including dark)
- Termite proof and will not rot or warp
- Louver and panel shutter styles

# INTEX Shutters are Historically Accurate and Fully Operable

Each shutter component profile is an exact replica of shutters dating back to the early 1800's. These operable shutters are approved for Historic Restoration and offer an architectural detail that will not only enhance the value of your property, they will provide worry free lasting beauty!