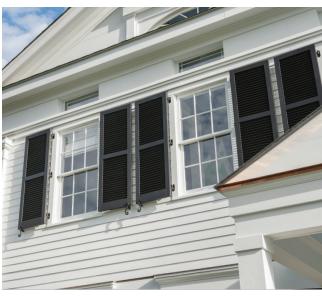

# **Shutters**

#### Engineered to Out-Perform Wood, Polypropylene, Polyethylene & Aluminum Shutters!

- Built to custom sizes
- Available in 11 pre-finished colors!
- Stainless Steel, powder-coated hardware system available
- Paintable with a premium acrylic coating (including dark)
- Termite proof and will not rot or warp
- Louver and panel shutter styles

# INTEX Shutters are Historically Accurate and Fully Operable

Each shutter component profile is an exact replica of shutters dating back to the early 1800's. These operable shutters are approved for Historic Restoration and offer an architectural detail that will not only enhance the value of your property, they will provide worry free lasting beauty!