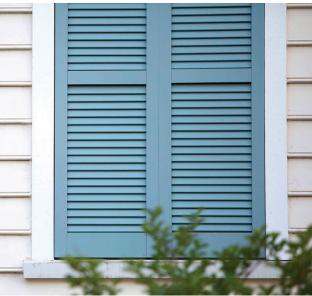

# **Shutters**

#### Engineered to Out-Perform Wood, Polypropylene, Polyethylene & Aluminum Shutters!

- Built to custom sizes
- Available in 11 pre-finished colors!
- Stainless Steel, powder-coated hardware system available
- Paintable with a premium acrylic coating (including dark)
- Termite proof and will not rot or warp
- Louver and panel shutter styles

# INTEX Shutters are Historically Accurate and Fully Operable

Each shutter component profile is an exact replica of shutters dating back to the early 1800's. These operable shutters are approved for Historic Restoration and offer an architectural detail that will not only enhance the value of your property, they will provide worry free lasting beauty!