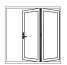

# NEW F-4500™ FIBERGLASS FOLDING PATIO DOORS

Designed with less frame and more glass, F-4500™ 2-panel and 3-panel folding fiberglass patio doors make the view the focal point of any space. These beautiful, durable patio doors elevate indoor-outdoor living areas and let in abundant natural light. The 2-panel system fits standard patio door openings. The 3-panel system combines two folding panels plus a daily door. External keyed access and multipoint locks keep security in your hands.

#### AVAILABLE CONFIGURATIONS

72" x 80" RO Inswing/Outswing Outswing

2-Panel Folding 72" x 80" RO

3-Panel Folding 108" x 80" RO Outswing