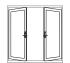

# NEW F-4500™ FIBERGLASS FOLDING PATIO DOORS

Designed with less frame and more glass, F-4500™ 2-panel and 3-panel folding fiberglass patio doors make the view the focal point of any space. These beautiful, durable patio doors elevate indoor-outdoor living areas and let in abundant natural light. The 2-panel system fits standard patio door openings. The 3-panel system combines two folding panels plus a daily door. External keyed access and multipoint locks keep security in your hands.

#### AVAILABLE CONFIGURATIONS

72" x 80" RO Inswing/Outswing Outswing

2-Panel Folding 72" x 80" RO

3-Panel Folding 108" x 80" RO Outswing