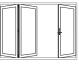

# NEW F-4500™ FIBERGLASS FOLDING PATIO DOORS

Designed with less frame and more glass, F-4500™ 2-panel and 3-panel folding fiberglass patio doors make the view the focal point of any space. These beautiful, durable patio doors elevate indoor-outdoor living areas and let in abundant natural light. The 2-panel system fits standard patio door openings. The 3-panel system combines two folding panels plus a daily door. External keyed access and multipoint locks keep security in your hands.

#### AVAILABLE CONFIGURATIONS

72" x 80" RO Inswing/Outswing Outswing

2-Panel Folding 72" x 80" RO

3-Panel Folding 108" x 80" RO Outswing