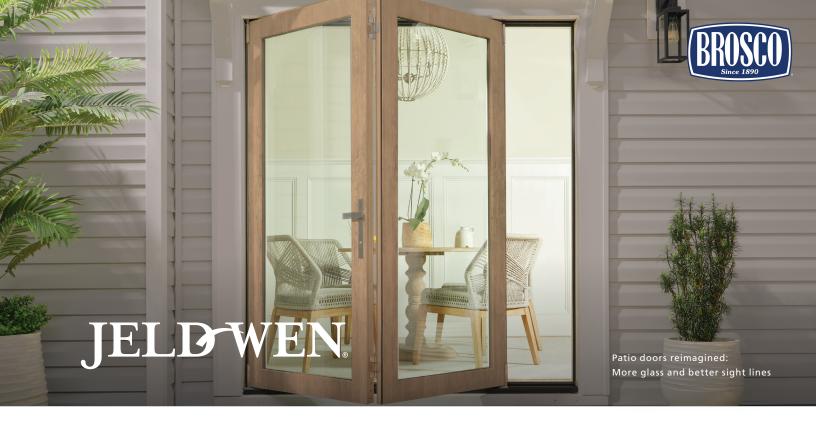

# NEW F-4500™ FIBERGLASS FOLDING PATIO DOORS

Designed with less frame and more glass, F-4500™ 2-panel and 3-panel folding fiberglass patio doors make the view the focal point of any space. These beautiful, durable patio doors elevate indoor-outdoor living areas and let in abundant natural light. The 2-panel system fits standard patio door openings. The 3-panel system combines two folding panels plus a daily door. External keyed access and multipoint locks keep security in your hands.

#### 37% MORE GLASS

Features direct glaze frameless glass that creates a larger viewing area and welcomes in ample natural light.

Arrives primed, ready to paint or factory finished in the paint or stain color of your choice