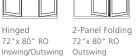

#### AVAILABLE CONFIGURATIONS

Hinged

3-Panel Folding 108"x 80" RO Outswing Outswing

Matte Black

Satin Nickel

**RECOMMENDED FINISH OPTIONS** 

| Modern White | Black | Serenity | Warm Toffee |
|--------------|-------|----------|-------------|