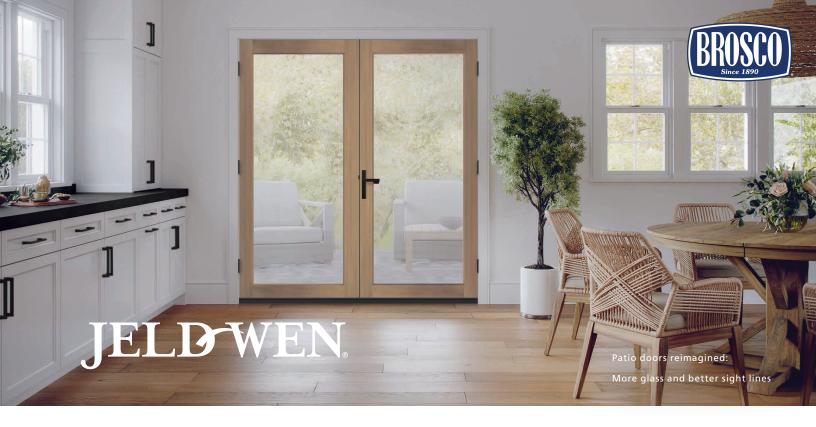

# NEW F-4500<sup>™</sup> FIBERGLASS HINGED PATIO DOORS

Elevate your indoor-outdoor spaces with F-4500<sup>™</sup> 2-panel hinged fiberglass patio doors from JELD-WEN. Designed with less frame and more glass, these patio doors make your view the focal point of any space. External keyed access and a contemporary lock set merge aesthetics and function for added security. This patio door system offers a beautiful, durable solution that enhances indoor and outdoor living areas and lets in abundant natural light.

### ENGINEERED TO RESIST ROT

Durable fiberglass and fully composite jambs are engineered to stand up to the weather without rotting, swelling, or shrinking.

CONTEMPORARY DESIGN

Sleek, flat profile with slimmer stiles and rails, clean lines, and a streamlined, modern look.